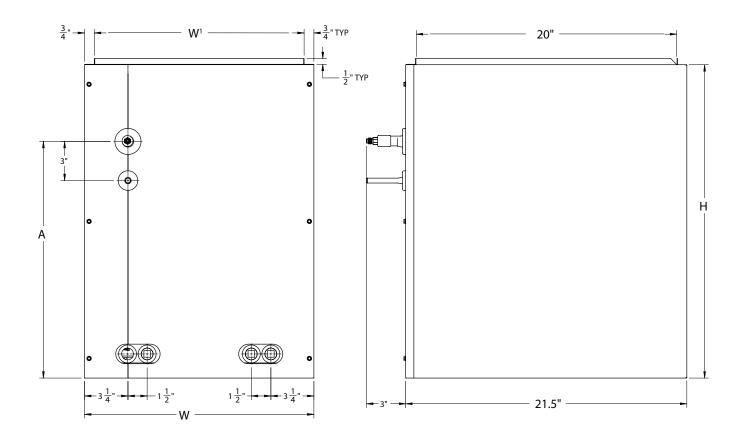

# **Unit Dimensions**

| Model      | Size<br>(tons) | Flow<br>Control | Liquid<br>Line | Suction<br>Line | Cabinet<br>Width (W) | Cabinet<br>Depth | Supply<br>Opening<br>Width (W1) | Supply<br>Opening<br>Depth | Cabinet<br>Height (H) | Shipping<br>Weight |
|------------|----------------|-----------------|----------------|-----------------|----------------------|------------------|---------------------------------|----------------------------|-----------------------|--------------------|
| NCC418AA-1 | 1.5 Ton        | Adj. TXV        | 3/8"           | 3/4"            | 17.50"               | 21.50"           | 16"                             | 20"                        | 20.50"                | 56 lbs.            |
| NCC424AA-1 | 2 Ton          |                 |                |                 | 17.50"               | 21.50"           | 16"                             | 20"                        | 24.50"                | 62 lbs.            |
| NCC430AA-1 | 2.5 Ton        |                 |                |                 | 21.00"               | 21.50"           | 19.50"                          | 20"                        | 28.50"                | 75 lbs.            |