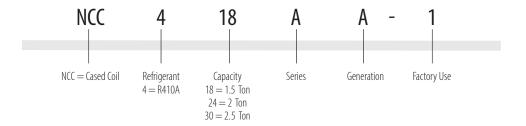

## NCC SERIES - R410A

Cased Coil

# Go Thru-the-Wall





#### **Features**

- · Available for 1.5 to 2.5 ton capacity systems
- · Ready for both left and right hand drain requirements
- Copper Tube Aluminum Fin
- · Upflow/downflow compatible

#### **Performance**

- Adjustable R-410A TXV for optimum performance
- · Matches available with all NCP Condensing Units

### CASED COIL



NCC Series

Matched with

All NCP Condensing Units







# **Unit Dimensions**

| Model      | Size<br>(tons) | Flow<br>Control | Liquid<br>Line | Suction<br>Line | Cabinet<br>Width (W) | Cabinet<br>Depth | Supply<br>Opening<br>Width (W1) | Supply<br>Opening<br>Depth | Cabinet<br>Height (H) | Shipping<br>Weight |
|------------|----------------|-----------------|----------------|-----------------|----------------------|------------------|---------------------------------|----------------------------|-----------------------|--------------------|
| NCC418AA-1 | 1.5 Ton        | Adj. TXV        | 3/8"           | 3/4"            | 17.50"               | 21.50"           | 16"                             | 20"                        | 20.50"                | 56 lbs.            |
| NCC424AA-1 | 2 Ton          |                 |                |