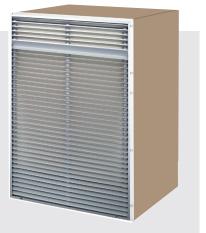

#### Split-System Architectural Louver Grille

(Grille shown in anodized aluminum)

## Split-System Architectural Louver Grilles\*