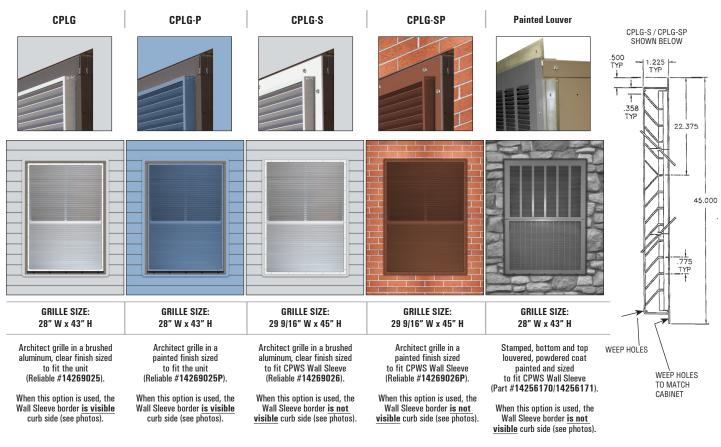

## LG Series

Comfort Pack Architectural Louver Grille (shown in anodized aluminum)

#### Features

- Anodized Aluminum
- Pleasing Appearance Will Make Your Building More Attractive
- Protection for Condenser Coil from Weather and Vandalism
- Performance and Efficiency Will Not Be Affected
- Can be Color Matched to Any Color\*
- Other Options Available (see other side)

# **Comfort Pack** Architectural Louver Grilles\*

COMFORT PACK WALL SLEEVE: CPWS (29 1/16" W x 44 15/16" H x 16" D) · ROUGH OPENING: (29 9/16" W x 45 7/16" H) COMFORT PACK WALL SLEEVE APAPTER: CPWSA (28 1/4" W x 6 3/8" H x 16 5/8" D)

\*Can be color matched to almost any color, consult factory. Note: All specifications are subject to change without notice.

National Comfort Products offers Architectural Louver Grilles for all models. Outdoor grilles provided by others must be approved by National Comfort Products to maintain unit performance and warranty coverage.