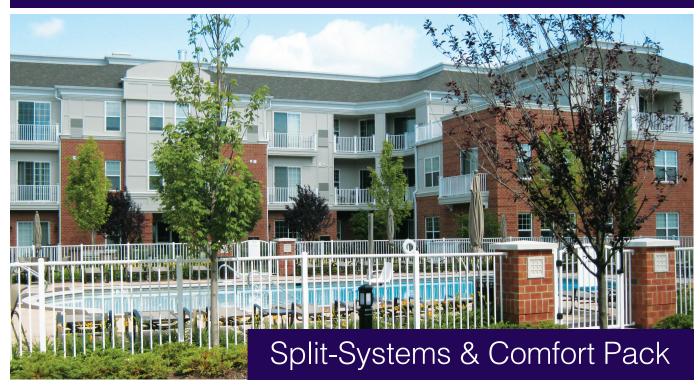

## Architectural Louver Grilles



### Thru-the-Wall Comfort For Multi-Family Construction



## LG Series



Comfort Pack Architectural Louver Grille (shown in anodized aluminum)

#### Features

- Anodized Aluminum
- Pleasing Appearance Will Make Your Building More Attractive
- Protection for Condenser Coil from Weather and Vandalism
- Performance and Efficiency Will Not Be Affected
- Can be Color Matched to Any Color\*
- Other Options Available (see other side)

#### Split-System Architectural Louver Grille

(Grille shown in anodized aluminum)



## Split-System Architectural Louver Grilles\*



# **Comfort Pack** Architectural Louver Grilles\*



COMFORT PACK WALL SLEEVE: CPWS (29 1/16" W x 44 15/16" H x 16" D) · ROUGH OPENING: (29 9/16" W x 45 7/16" H) COMFORT PACK WALL SLEEVE APAPTER: CPWSA (28 1/4" W x 6 3/8" H x 16 5/8" D)

\*Can be color matched to almost any color, consu