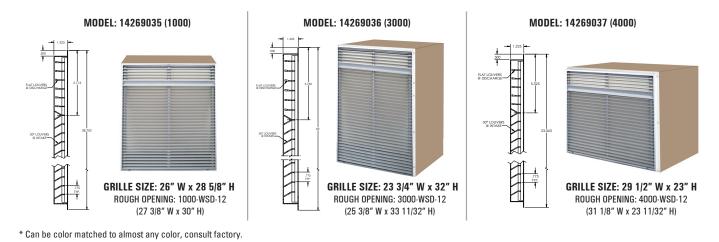

#### Split-System Architectural Louver Grille

(Grille shown in anodized aluminum)

## Split-System Architectural Louver Grilles\*