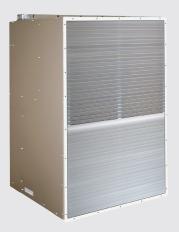

## LG Series

Comfort Pack Architectural Louver Grille (shown in anodized aluminum)